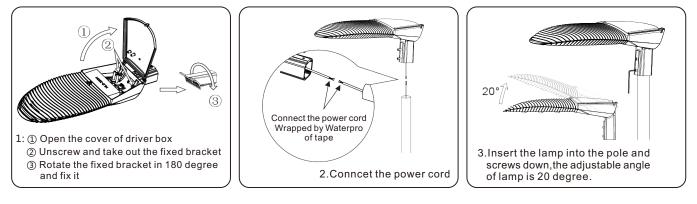

## INSTRUCTION

(MODEL:SM-R013A)

## Notice

- 1. Installation and connect wire must be conducted in the case of power cuts.
- 2. The power cord must be insulated, waterproof processing.
- 3. No electricity when power supply cover is opened, to avoid shock.
- 4. Can not take out the glue which in the light, in case of affecting the insulation and heat dissipation.

## Installation instructions

Method of Installation



## 



ADD: NO. 2, ZHIAN NORTH ROAD, JUNAN TOWN, SHUNDE AREA, FOSHAN CITY, GUANGDONG PROVINCE, CHINATEL: 0086 - 757 - 28683578 / 28683579FAX: 0086 - 757 - 28683587 / 22118639Website: www.suiminglighting.comE-mail: suiming@vip.163.com or suiming02@vip.163.com