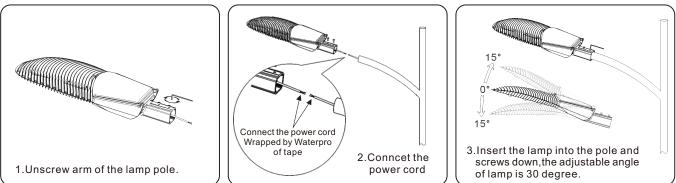

## INSTRUCTION

(MODEL:SM-R013A)

## Notice

- 1. Installation and connect wire must be conducted in the case of power cuts.
- 2. The power cord must be insulated, waterproof processing.
- 3. No electricity when power supply cover is opened, to avoid shock.
- 4. Can not take out the glue which in the light, in case of affecting the insulation and heat dissipation.

## Installation instructions

Method of Installation



## 



ADD: NO. 2, ZHIAN NORTH ROAD, JUNAN TOWN, SHUNDE AREA, FOSHAN CITY, GUANGDONG PROVINCE, CHINATEL: 0086 - 757 - 28683578 / 28683579FAX: 0086 - 757 - 28683587 / 22118639Website: www.suiminglighting.comE-mail: suiming@vip.163.com or suiming02@vip.163.com